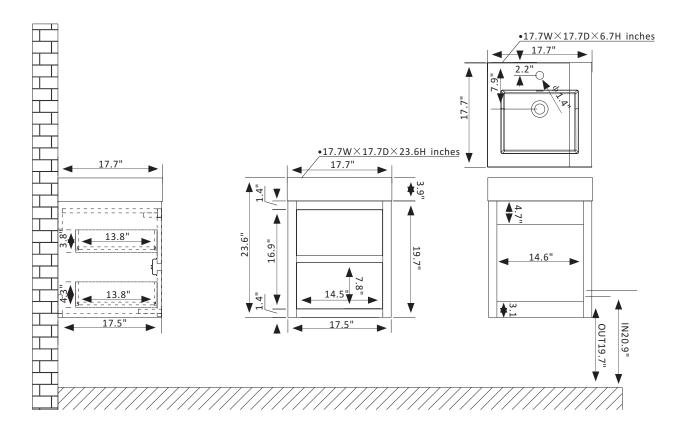

## **Features**

Constructed of eco-friendly PVC board and plywood for superior stability and durability. Available in North Carolina Oak or North American Mapping Oak finish to complement your décor.

Double soft-close drawers conceal ample storage for toiletries.

Luxury soft-close drawer glide ensures smooth opening and closing.

Brushed Gold hardware finish lends a touch of style and contrast.

Single, white integrated rectangular sink with overflow included.

Pre-drilled and designed for easy plumbing and faucet installation, with back panel included.

\* Does not include faucet, drain assembly, P-trap, or backsplash.